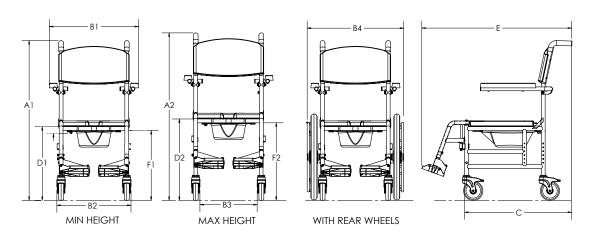

# Nefcome home

|    |                 | B1        | B2               | В3              | B4           |
|----|-----------------|-----------|------------------|-----------------|--------------|
|    | CHAIR WIDTH (") | (ARM PAD) | (OUTSIDE CASTER) | (INSIDE CASTER) | (REAR WHEEL) |
| H1 | 14              | 19.188    | 15.268           | 10.858          | 21.098       |
|    | 15              | 20.188    | 16.268           | 11.858          | 22.098       |
|    | 16              | 21.188    | 17.268           | 12.858          | 23.098       |
|    | 17              | 22.188    | 18.268           | 13.858          | 24.098       |
|    | 18              | 23.188    | 19.268           | 14.858          | 25.098       |
|    | 19              | 24.188    | 20.268           | 15.858          | 26.098       |
| H2 | 20              | 25.188    | 21.268           | 16.858          | 27.098       |
|    | 21              | 26.188    | 22.268           | 17.858          | 28.098       |
| НЗ | 22              | 27.188    | 23.268           | 18.858          | 29.098       |
|    | 23              | 28.188    | 24.268           | 19.858          | 30.098       |
|    | 24              | 29.188    | 25.268           | 20.858          | 31.098       |
|    | 25              | 30.188    | 26.268           | 21.858          | 32.098       |
|    | 26              | 31.188    | 27.268           | 22.858          | 33.098       |

| E                                         | С                                                          |                                                                                                                                                       |                                                                                                                                                                                                                                                                                                                                                                                                                   |                                                                                                                                                                                                                                                                                                                                                                                                                                                                                                                                                                                      |
|-------------------------------------------|------------------------------------------------------------|-------------------------------------------------------------------------------------------------------------------------------------------------------|-------------------------------------------------------------------------------------------------------------------------------------------------------------------------------------------------------------------------------------------------------------------------------------------------------------------------------------------------------------------------------------------------------------------|--------------------------------------------------------------------------------------------------------------------------------------------------------------------------------------------------------------------------------------------------------------------------------------------------------------------------------------------------------------------------------------------------------------------------------------------------------------------------------------------------------------------------------------------------------------------------------------|
| 60° FOOTREST                              | 70° FOOTREST                                               | 80° FOOTREST                                                                                                                                          | 90° FOOTREST                                                                                                                                                                                                                                                                                                                                                                                                      | (NO FOOTREST)                                                                                                                                                                                                                                                                                                                                                                                                                                                                                                                                                                        |
| 38.751                                    | 36.951                                                     | 34.974                                                                                                                                                | 32.885                                                                                                                                                                                                                                                                                                                                                                                                            | 25.823                                                                                                                                                                                                                                                                                                                                                                                                                                                                                                                                                                               |
| 40.751                                    | 38.951                                                     | 36.974                                                                                                                                                | 34.885                                                                                                                                                                                                                                                                                                                                                                                                            | 27.823                                                                                                                                                                                                                                                                                                                                                                                                                                                                                                                                                                               |
| 42.751                                    | 40.951                                                     | 38.974                                                                                                                                                | 36.885                                                                                                                                                                                                                                                                                                                                                                                                            | 29.823                                                                                                                                                                                                                                                                                                                                                                                                                                                                                                                                                                               |
| A1 (OVERALL MIN HT.) A2 (OVERALL MAX HT.) |                                                            |                                                                                                                                                       |                                                                                                                                                                                                                                                                                                                                                                                                                   |                                                                                                                                                                                                                                                                                                                                                                                                                                                                                                                                                                                      |
|                                           | NO SEAT                                                    | REG. SEAT                                                                                                                                             | SOFT SEAT                                                                                                                                                                                                                                                                                                                                                                                                         |                                                                                                                                                                                                                                                                                                                                                                                                                                                                                                                                                                                      |
| D1 (SEAT MIN HT.)                         |                                                            | 20.664                                                                                                                                                | 21.789                                                                                                                                                                                                                                                                                                                                                                                                            |                                                                                                                                                                                                                                                                                                                                                                                                                                                                                                                                                                                      |
| D2 (SEAT MAX HT.)                         |                                                            | 22.664                                                                                                                                                | 23.789                                                                                                                                                                                                                                                                                                                                                                                                            |                                                                                                                                                                                                                                                                                                                                                                                                                                                                                                                                                                                      |
|                                           |                                                            |                                                                                                                                                       |                                                                                                                                                                                                                                                                                                                                                                                                                   |                                                                                                                                                                                                                                                                                                                                                                                                                                                                                                                                                                                      |
|                                           | NO BRACKET                                                 | BRACKET                                                                                                                                               | BUCKET                                                                                                                                                                                                                                                                                                                                                                                                            |                                                                                                                                                                                                                                                                                                                                                                                                                                                                                                                                                                                      |
| I CLEARANCE)                              | 18.164                                                     | 17.405                                                                                                                                                | 13.851                                                                                                                                                                                                                                                                                                                                                                                                            |                                                                                                                                                                                                                                                                                                                                                                                                                                                                                                                                                                                      |
|                                           | 60° FOOTREST  38.751  40.751  42.751  L MIN HT.)  MAX HT.) | 60° FOOTREST 70° FOOTREST  38.751 36.951  40.751 38.951  42.751 40.951  L MIN HT.) 41.552  MAX HT.) 43.552  NO SEAT  MIN HT.) 19.164  MAX HT.) 21.164 | 60° FOOTREST         70° FOOTREST         80° FOOTREST           38.751         36.951         34.974           40.751         38.951         36.974           42.751         40.951         38.974           L MIN HT.)         41.552           L MAX HT.)         43.552           NO SEAT         REG. SEAT           MIN HT.)         19.164         20.664           MAX HT.)         21.164         22.664 | 60° FOOTREST         70° FOOTREST         80° FOOTREST         90° FOOTREST           38.751         36.951         34.974         32.885           40.751         38.951         36.974         34.885           42.751         40.951         38.974         36.885           L MIN HT.)         41.552         AMAX HT.)         43.552           NO SEAT         REG. SEAT         SOFT SEAT           MIN HT.)         19.164         20.664         21.789           MAX HT.)         21.164         22.664         23.789           NO BRACKET         BRACKET         BUCKET |

F2 (PAN MAX CLEARANCE)

19.405

15.851

20.164

HORIZON 1 HORIZON 2