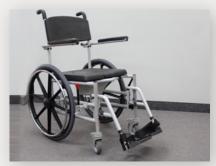

The HORIZON commode excels in quality and functionality. This chair gives users the ability to comfortability carry out their daily personal care routine safely and effectively. It is built with heavy duty materials and quality assembly for durability.

### All Features Of Horizon Are The Following:

- Weight capacity 250 lbs.
- 18" X 18" Easy to clean urethane seat
- Seat width by frame 18"
- Overall width 23"
- Rear axle receiver ready
- Stainless steel frame water resistant
- 20" Back height
- Black urethane easy to clean back rest
- Black molded sanitary cover
- Flip back arms
- Black urethane easy to clean arm pads
- 6" X 10" X 14"Large bucket
- 4" X 5" Rust resistant nylon casters (3 Total locking casters and 1 directional lock caster)
- Water proof headrest
- 70° footrest
- Weight of chair: ≈ 37 lbs.