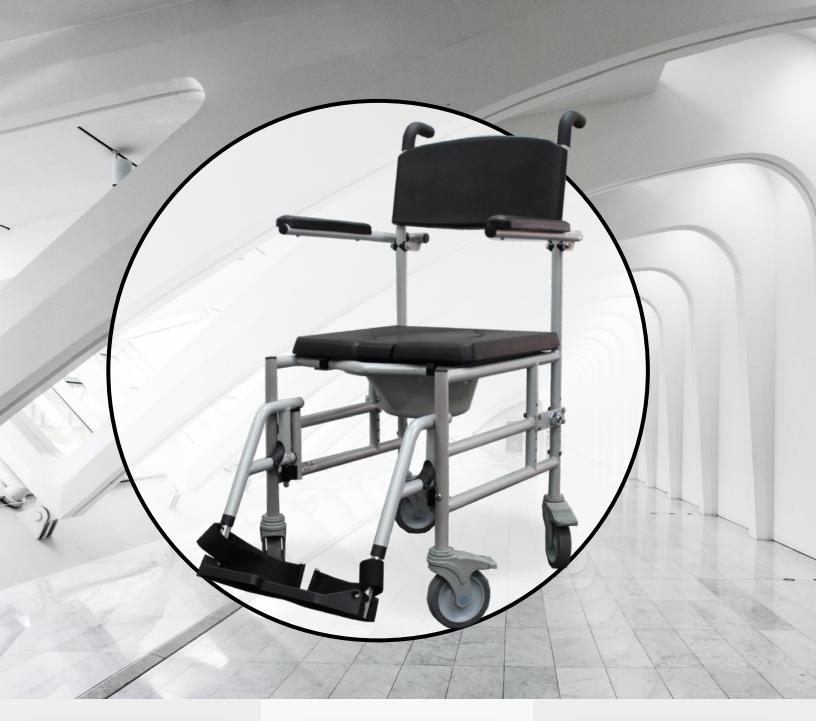

The HORIZON commode excels in quality and functionality. This chair gives users the ability to comfortability carry out their daily personal care routine safely and effectively. It is built with heavy duty materials and quality assembly for durability.

### All Features Of Horizon Are The Following:

- Weight capacity 250 lbs.
- 18" X 18" Easy to clean urethane seat
- Seat width by frame 18"
- Overall width 23"
- Rear axle receiver ready
- Stainless steel frame water resistant
- 20" Back height
- Black urethane easy to clean back rest
- Black molded sanitary cover
- Flip back arms
- Black urethane easy to clean arm pads
- 6" X 10" X 14"Large bucket
- 4" X 5" Rust resistant nylon casters (3 Total locking casters and 1 directional lock caster)
- Water proof headrest
- 70° footrest
- Weight of chair: ≈ 37 lbs.