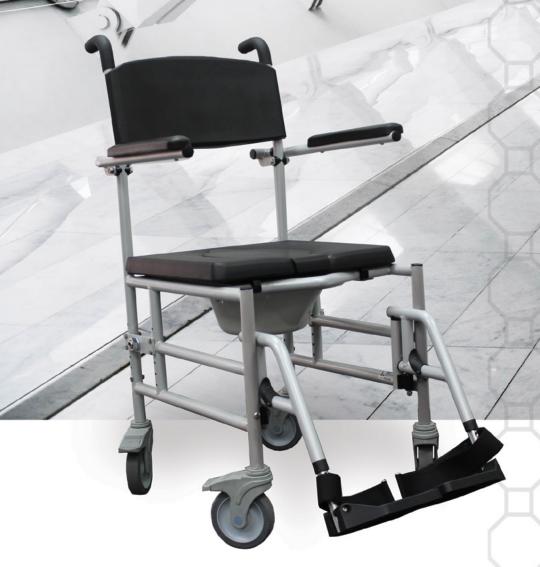

The HORIZON commode excels in quality and functionality. This chair gives users the ability to comfortability carry out their daily personal care routine safely and effectively. It is built with heavy duty materials and quality assembly for durability.

### All Features Of Horizon Are The Following:

- Weight capacity 250 lbs.
- 18" X 18" Easy to clean urethane seat
- Seat width by frame 18"
- Overall width 23"
- Rear axle receiver ready
- Stainless steel frame water resistant
- 20" Back height
- Black urethane easy to clean back rest
- Black molded sanitary cover
- Flip back arms
- Black urethane easy to clean arm pads
- 6" X 10" X 14"Large bucket
- 4" X 5" Rust resistant nylon casters (3 Total locking casters and 1 directional lock caster)
- Water proof headrest
- 70° footrest
- Weight of chair: ≈ 37 lbs.