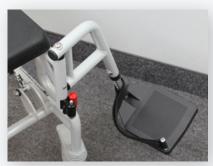

### All Features Of Horizon Are The Following:

- Weight capacity 250 lbs.
- 18" X 18" Easy to clean urethane seat
- Seat width by frame 18"
- Overall width 23"
- Rear axle receiver ready
- Stainless steel frame water resistant
- 20" Back height
- Black urethane easy to clean back rest
- Black molded sanitary cover
- Flip back arms
- Black urethane easy to clean arm pads
- 6" X 10" X 14"Large bucket
- 4" X 5" Rust resistant nylon casters (3 Total locking casters and 1 directional lock caster)
- Water proof headrest
- 70° footrest
- Weight of chair: ≈ 37 lbs.