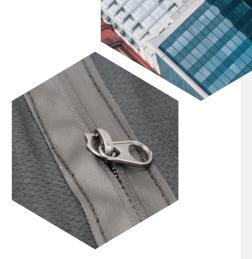

#### WATERPROOF ZIPPER

Waterproof zipper seals in the cushion and prevents fluids from entering inside of the cover.

|                  |            | Pressure Re | ading Scal | e in mm-  | Hg      |         |
|------------------|------------|-------------|------------|-----------|---------|---------|
|                  |            |             |            |           |         |         |
|                  |            | 1.00        |            |           |         |         |
| > = 0            | 20 39 58   | 77 97       | 116 135    | 154       | 174 193 | 212 > = |
|                  | -          |             |            |           | _       |         |
|                  |            |             |            |           |         |         |
|                  |            | 2           |            |           |         |         |
|                  |            | 3           |            | S In      |         |         |
|                  |            | 5.          |            | 22        | RP.     | E       |
|                  |            | -           |            |           |         | 7       |
|                  |            |             | _          |           |         |         |
| Pressure Map     | Relax Soft |             | F          | Pressure  | Мар     | Rela    |
| Duration         | 1 hr       |             | [          | Duration  |         | 1 hr    |
| Weight           | 125 lbs./5 | 7 Kg        | ١          | Neight    |         | 200     |
| Average Pressure | 30 mm-Hg   | Ş           | A          | Average P | ressure | 30 n    |