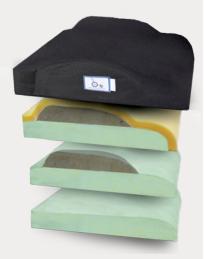

# **SOFT CUSHION**

Soft Cushion Layered

The **Relax Soft** is formed to create excellent comfort through a one piece open cell foam. The base is a firm ultra cell polyurethane foam that provides a solid foundation for your cushion. This cushion provides good support and pressure right through the pelvic and thigh areas.

# **KEY FEATURES**

- Superior pressure reduction for users
- Light weight cushion 2.3 lbs.
- Excellent contouring for positioning
- Water fall front for thigh support and comfort
- Adductor for comfort and proper thigh positioning
- Incontinent inner cover
- Easy clean, incontinent, four way stretch outer cover
- Waterproof zipper on standard cushions