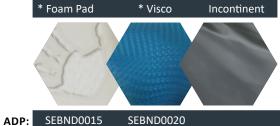

# COVER OPTIONS

Part Number RS-COV Discription Standard Cover ADP Codes SESND1050

# **KEY FEATURES**

- Superior pressure reduction for users
- Light weight cushion 2.3 lbs.
- Excellent contouring for positioning
- Water fall front for thigh support and comfort
- Adductor for comfort and proper thigh positioning
- Incontinent inner cover
- Easy clean, incontinent, four way stretch outer cover
- Waterproof zipper on standard cushions