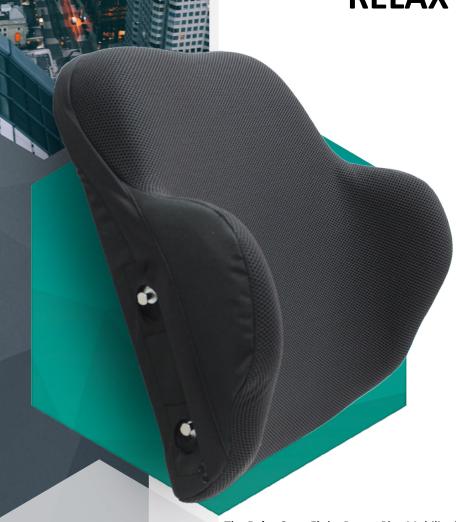

# **SNUG FIT BACK**

Rear Back Angle

Inner Foam and Incontinent Cover

The **Relax Snug Fit** by Power Plus Mobility is designed to meet a variety of positioning needs. This is an aluminum light weight formed back with hardware that allows for multiple adjustments. The Relax Snug Fit with its open hip laterals is suited for users needing complex postural support and spinal alignment. Provides 7" of mid Thoracic support.

#### **KEY FEATURES**

- Provides complex posterial support with open hip laterals
- Comfortable High Resilience Foam
- 3 lbs. Aluminum, Light Weight Shell
- Pre Punched holes to mount headrest and laterals
- Adjustable/Removable Lumbar Support
- Easy to Install and Remove
- Height Adjustable