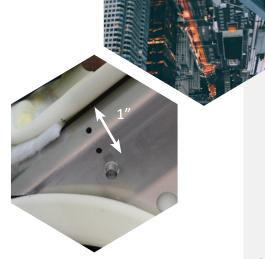

## **BACK PIN POSITIONS ADJUSTABLE HOLES**

Ability to reposition pin hardware back by 1" on the shell. Optional 1" longer pins to mount a smaller back on a wider chair