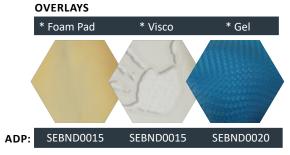

#### **KEY FEATURES**

- Provides complex posterial support with open hip laterals
- Comfortable High Resilience Foam
- 3 lbs. Aluminum, Light Weight Shell
- Pre Punched holes to mount headrest and laterals
- Adjustable/Removable Lumbar Support
- Easy to Install and Remove
- Height Adjustable