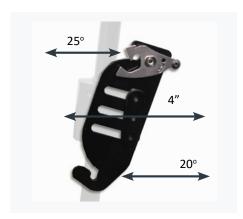

## **UNIVERSAL HARDWARE**

Accommodates Pelvic rotation and will allow for full back support with 25 degrees of posterior and 20 degrees of anterior adjustability.

| SPECIFICATIONS            | RELAX SERIES - SNUG FIT BACK                                 |
|---------------------------|--------------------------------------------------------------|
| ADP                       | SEBWM0027, CUSTOM W SEBWM0035, H SEBWM0040                   |
| STANDARD WIDTH RANGE      | 16" - 18"                                                    |
| CUSTOM WIDTH RANGE        | 17" or less and 19" or more                                  |
| STANDARD HEIGHT RANGE     | 18"                                                          |
| CUSTOM HEIGHT RANGE       | 17" or less and 19" or more                                  |
| AVAILABLE HARDWARE STYLES | One style which is universal to all our backs                |
| ANGLE ADJUSTABLE          | 25° anterior adjustability, 20° of posterior adjustability   |
| WIDTH ADJUSTABLE          | 2" of adjustability through the pins on the back             |
| FITS TUBING SIZE          | 7/8" tubing or 1"                                            |
| HEADREST MOUNT            | Backs pre-drilled for headrest supports and lateral supports |