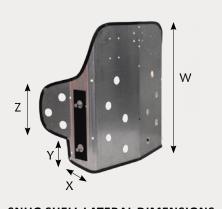

#### **SNUG SHELL LATERAL DIMENSIONS**

W = Standard shell height 18" X = Lateral depth 5" finished Y = Space below lateral 4" Z = Lateral height 6" above cutout

\* Up-charge items