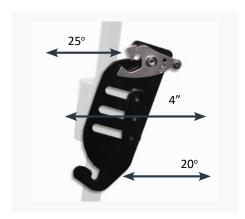

## **UNIVERSAL HARDWARE**

Accommodates Pelvic rotation and will allow for full back support with 25 degrees of posterior and 20 degrees of anterior adjustability.

| SPECIFICATIONS            | RELAX SERIES - FULL FIT BACK                                 |  |  |
|---------------------------|--------------------------------------------------------------|--|--|
| ADP                       | SEBWM0010, CUSTOM SEBWM0015                                  |  |  |
| WIDTH RANGE               | Unlimited                                                    |  |  |
| HEIGHT                    | Unlimited                                                    |  |  |
| AVAILABLE HARDWARE STYLES | One style which is universal to all our backs                |  |  |
| ANGLE ADJUSTABLE          | 25° posterior adjustability, 20° of anterior adjustability   |  |  |
| WIDTH ADJUSTABLE          | 2" of adjustability through the pins on the back             |  |  |
| FITS TUBING SIZE          | 7/8" tubing or 1"                                            |  |  |
| HEADREST MOUNT            | Backs pre-drilled for headrest supports and lateral supports |  |  |