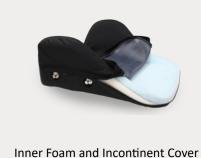

### **KEY FEATURES**

- Provides aggressive laterals for complex posture support
- Comfortable High Resilience Foam
- 3 lbs. Aluminum, Light Weight Shell
- Pre Punched holes to mount headrest and laterals
- Adjustable/Removable Lumbar Support
- Easy to Install and Remove
- Height Adjustable