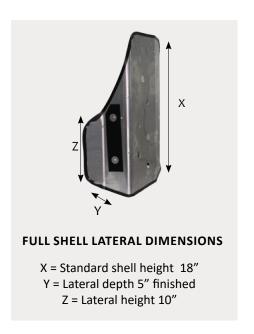

#### **RELAX SERIES - FULL FIT BACK**

REGULAR SIZES ADP: SEBWM0010

Width = 14" to 18", 20" Part Number: Refer below

Height = 18"

**CUSTOM SIZES ADP: SEBWM0015** 

Width = 13" or < and 19", 21" or > Part Number: Refer below

Height = are 17" or <, 19" or >

"<" means less and ">" means more

**PART NUMBERS** 

Part Number: DU(W X H)

Fill in width (W) and height (H) to get part number.

E.g. For a W = 15" and H = 17" Back; Part number would be DU1517