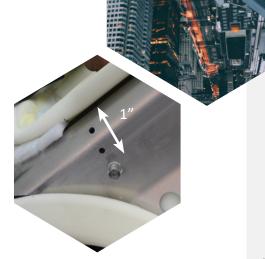

### **BACK PIN POSITIONS ADJUSTABLE HOLES**

Ability to reposition pin hardware back by 1" on the shell. Optional 1" longer pins to mount a smaller back on a wider chair