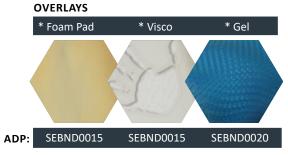

its very aggressive laterals is suited for users needing complex postural support and spinal alignment.

| $\boldsymbol{\cap}$ | uniole. | Data |        | Guide |
|---------------------|---------|------|--------|-------|
| LU.                 | UHCK    | Kele | tantaa | Guide |
|                     |         |      |        |       |

#### **RELAX SERIES - FULL FIT BACK**

REGULAR SIZES ADP: SEBWM0010

Width = 14" to 18", 20" Part Number: Refer below

Height = 18"

**CUSTOM SIZES ADP: SEBWM0015** 

Width = 13" or < and 19", 21" or > Part Number: Refer below

Height = are 17" or <, 19" or >

"<" means less and ">" means more

**PART NUMBERS** 

Part Number: DU(W X H)

Fill in width (W) and height (H) to get part number.

E.g. For a W = 15" and H = 17" Back; Part number would be DU1517





\* Up-charge items

### **KEY FEATURES**

- Provides aggressive laterals for complex posture support
- Comfortable High Resilience Foam
- 3 lbs. Aluminum, Light Weight Shell
- Pre Punched holes to mount headrest and laterals
- Adjustable/Removable Lumbar Support
- Easy to Install and Remove
- Height Adjustable



### **BACK PIN POSITIONS ADJUSTABLE HOLES**

Ability to reposition pin hardware back by 1" on the shell. Optional 1" longer pins to mount a smaller back on a wider chair



## **UNIVERSAL HARDWARE**

Accommodates Pelvic rotation and will allow for full back support with 25 degrees of posterior and 20 degrees of anterior adjustability.

| SPECIFICATIONS            | RELAX SERIES - FULL FIT BACK                                 |  |  |
|---------------------------|-----------------