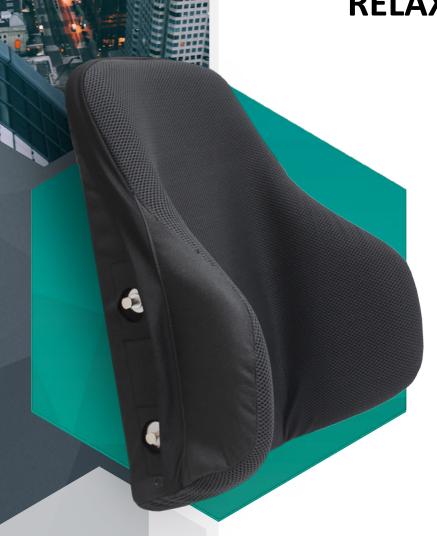

# **FULL FIT BACK**

The **Relax Full Fit** by Power Plus Mobility is designed to meet a variety of positioning needs. This is an aluminum light weight formed back with hardware that allows for multiple adjustments. The Relax Full Fit with its very aggressive laterals is suited for users needing complex postural support and spinal alignment.

### **KEY FEATURES**

- Provides aggressive laterals for complex posture support
- Comfortable High Resilience Foam
- 3 lbs. Aluminum, Light Weight Shell
- Pre Punched holes to mount headrest and laterals
- Adjustable/Removable Lumbar Support
- Easy to Install and Remove
- Height Adjustable