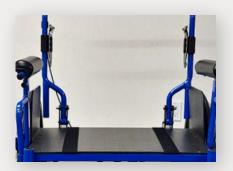

Adjustable Stroller Handle

Upper Frame Back Cane, and Front Rigging Adjustable to Balance Center of Gravity

Narrow Wheel Width

Seat Pan Rigid Skirt Guards and **Endomorph Canes** 

Rear Axle Adjustability Maximizing Hand to Wheel Contact

# **STANDARD FEATURES**

- Narrow Overall Width with Wide Seating Surface
- Depth Adjustable Frame for Center of Gravity Adjustment
- ABS Seat Pan with Rigid Skirt Guard
- Dual Gas Struts For Easy Tilt (Up To 30°)
- Tilt Collar lock, Locked Out at Your Position
- Recessed Lower Frame For increased maneuverability
- Dual Gas Cylinders for Smooth & Easy Tilting
- Soft Set Gas Cylinder Release Mechanism
- Black Frame Colour Standard
- T-Style Arms
- Adjustable Stroller Handle
- Swing In & Out Footrest
- Adjustable Caster Journals