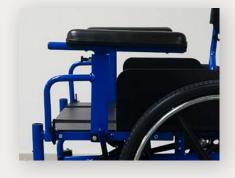

Removable T-Style Arms

NV Tilt reimagines mobility with its innovative design as a narrow-width **Dynamic Tilt** wheelchair, expertly crafted for easy maneuverability and increased mobility through doorways and tight spaces. Engineered for both practicality and comfort, this wheelchair's slender frame with a wide seating surface that doesn't compromise on stability or user experience. The NV Tilt prioritizes accessibility, making it an ideal choice for individuals seeking enhanced freedom and independence in their daily lives. Its sleek and ergonomic construction embodies an era of wheelchair mobility, where seamless movement through various environments is a reality.

# **STANDARD FEATURES**

- Narrow Overall Width with Wide Seating Surface
- Depth Adjustable Frame for Center of Gravity Adjustment
- ABS Seat Pan with Rigid Skirt Guard
- Dual Gas Struts For Easy Tilt (Up To 30°)
- Tilt Collar lock, Locked Out at Your Position
- Recessed Lower Frame For increased maneuverability
- Dual Gas Cylinders for Smooth & Easy Tilting
- Soft Set Gas Cylinder Release Mechanism
- Black Frame Colour Standard
- T-Style Arms
- Adjustable Stroller Handle
- Swing In & Out Footrest
- Adjustable Caster Journals