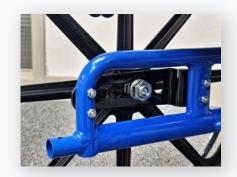

Adjustable Stroller Handle

Upper Frame Back Cane, and Front Rigging Adjustable to Balance Center of Gravity

Narrow Wheel Width

Seat Pan Rigid Skirt Guards and **Endomorph Canes** 

Rear Axle Adjustability Maximizing Hand to Wheel Contact

# **STANDARD FEATURES**

- Narrow Overall Width with Wide Seating Surface
- Depth Adjustable Frame for Center of Gravity Adjustment
- ABS Seat Pan with Rigid Skirt Guard
- Dual Gas Struts For Easy Tilt (Up To 30°)
- Tilt Collar lock, Locked Out at Your Position
- Recessed Lower Frame For increased maneuverability
- Dual Gas Cylinders for Smooth & Easy Tilting
- Soft Set Gas Cylinder Release Mechanism
- Black Frame Colour Standard
- T-Style Arms
- Adjustable Stroller Handle
- Swing In & Out Footrest
- Adjustable Caster Journals