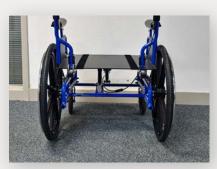

**NARROW VERSION TILT** 

DYNAMIC TILT WHEELCHAIR

**ADP CODE:** WM0001076

NV Tilt reimagines mobility with its innovative design as a narrow-width *Dynamic Tilt* wheelchair, expertly crafted for easy maneuverability and increased mobility through doorways and tight spaces. Engineered for both practicality and comfort, this wheelchair's slender frame with a wide seating surface that doesn't compromise on stability or user experience.

Removable T-Style Arms

NV Tilt reimagines mobility with its innovative design as a narrow-width **Dynamic Tilt** wheelchair, expertly crafted for easy maneuverability and increased mobility through doorways and tight spaces. Engineered for both practicality and comfort, this wheelchair's slender frame with a wide seating surface that doesn't compromise on stability or user experience. The NV Tilt prioritizes accessibility, making it an ideal choice for individuals seeking enhanced freedom and independence in their daily lives. Its sleek and ergonomic construction embodies an era of wheelchair mobility, where seamless movement through various environments is a reality.

# **STANDARD FEATURES**

- Narrow Overall Width with Wide Seating Surface
- Depth Adjustable Frame for Center of Gravity Adjustment
- ABS Seat Pan with Rigid Skirt Guard
- Dual Gas Struts For Easy Tilt (Up To 30°)
- Tilt Collar lock, Locked Out at Your Position
- Recessed Lower Frame For increased maneuverability
- Dual Gas Cylinders for Smooth & Easy Tilting
- Soft Set Gas Cylinder Release Mechanism
- Black Frame Colour Standard
- T-Style Arms
- Adjustable Stroller Handle
- Swing In & Out Footrest
- Adjustable Caster Journals