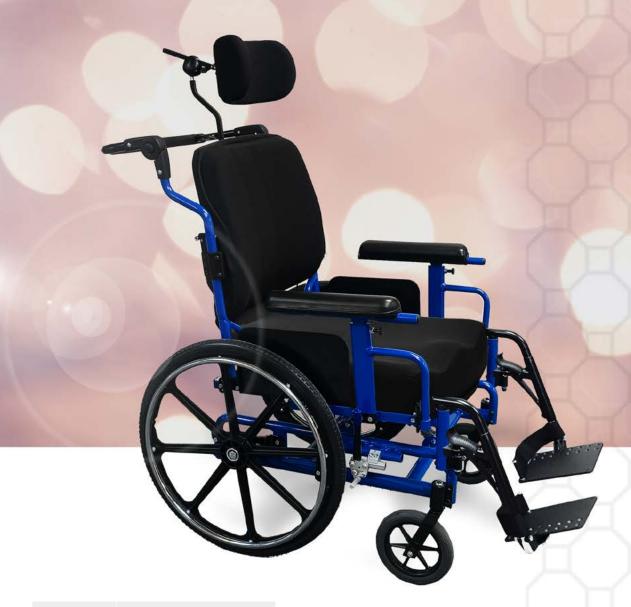

**NARROW VERSION TILT** 

DYNAMIC TILT WHEELCHAIR

**ADP CODE:** WM0001076

NV Tilt reimagines mobility with its innovative design as a narrow-width *Dynamic Tilt* wheelchair, expertly crafted for easy maneuverability and increased mobility through doorways and tight spaces. Engineered for both practicality and comfort, this wheelchair's slender frame with a wide seating surface that doesn't compromise on stability or user experience.

Removable T-Style Arms

NV Tilt reimagines mobility with its innovative design as a narrow-width **Dynamic Tilt** wheelchair, expertly crafted for easy maneuverability and increased mobility through doorways and tight spaces. Engineered for both practicality and comfort, this wheelchair's slender frame with a wide seating surface that doesn't compromise on stability or user experience. The NV Tilt prioritizes accessibility, making it an ideal choice for individuals seeking enhanced freedom and independence in their daily lives. Its sleek and ergonomic construction embodies an era of wheelchair mobility, where seamless movement through various environments is a reality.

# **STANDARD FEATURES**

- Narrow Overall Width with Wide Seating Surface
- Depth Adjustable Frame for Center of Gravity Adjustment
- ABS Seat Pan with Rigid Skirt Guard
- Dual Gas Struts For Easy Tilt (Up To 30°)
- Tilt Collar lock, Locked Out at Your Position
- Recessed Lower Frame For increased maneuverability
- Dual Gas Cylinders for Smooth & Easy Tilting
- Soft Set Gas Cylinder Release Mechanism
- Black Frame Colour Standard
- T-Style Arms
- Adjustable Stroller Handle
- Swing In & Out Footrest
- Adjustable Caster Journals