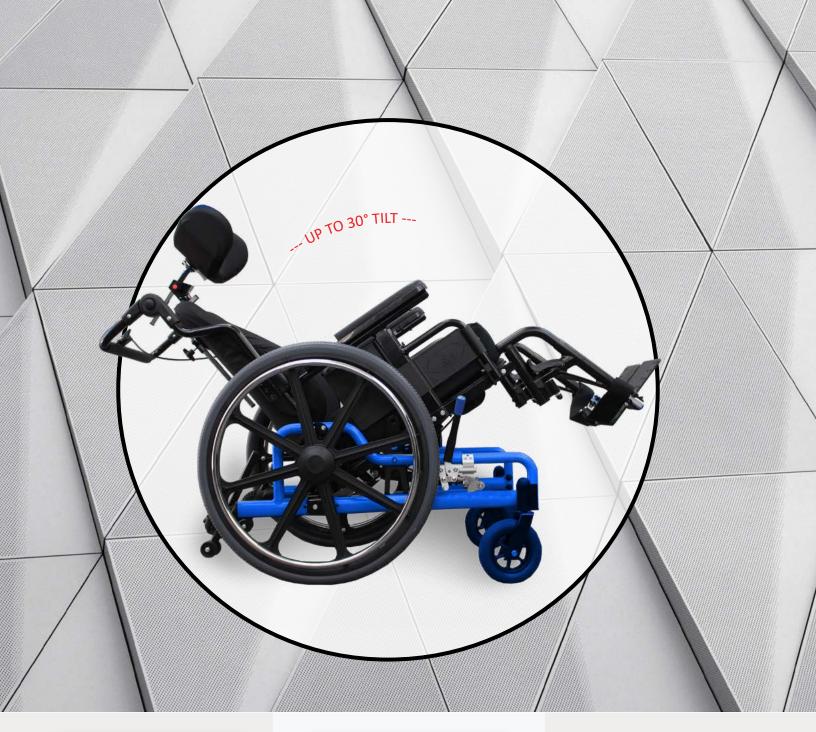

# **STANDARD FEATURES**

- Narrow Overall Width with Wide Seating Surface
- Depth Adjustable Frame for Center of Gravity Adjustment
- ABS Seat Pan with Rigid Skirt Guard
- Dual Gas Struts For Easy Tilt (Up To 30°)
- Tilt Collar lock, Locked Out at Your Position
- Recessed Lower Frame For increased maneuverability
- Dual Gas Cylinders for Smooth & Easy Tilting
- Soft Set Gas Cylinder Release Mechanism
- Black Frame Colour Standard
- T-Style Arms
- Adjustable Stroller Handle
- Swing In & Out Footrest
- Adjustable Caster Journals

| SPECIFICATIONS              | STP                                     |
|-----------------------------|-----------------------------------------|
| SEAT WIDTH:                 | 18" TO 36"                              |
| SEAT DEPTH:                 | 16" TO 24"                              |
| SEAT HEIGHT:                | (ADJUSTABLE): 16.75", 17.75" and 18.75" |
| TILT ANGLE:                 | 0° TO 30°                               |
| BACK ANGLE:                 | (ADJUSTABLE): 0°, 5°, 10° OR 15°        |
| ADJUSTABLE STROLLER HANDLE: | 0° TO 180°                              |
| WEIGHT CAPACITY:            | UP TO 600 lbs.                          |
| WEIGHT OF CHAIR:            | 60 lbs. (APPROXIMATELY)                 |
|                             | TWO-WAY LOCKING GAS STRUT               |
|                             | SINGLE RELEASE, DUAL CYLINDERS          |
|                             | STANDARD LOCKOUT COLLARS                |