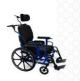

**NARROW VERSION TILT** 

DYNAMIC TILT WHEELCHAIR

**ADP CODE:** WM0001076

NV Tilt reimagines mobility with its innovative design as a narrow-width *Dynamic Tilt* wheelchair, expertly crafted for easy maneuverability and increased mobility through doorways and tight spaces. Engineered for both practicality and comfort, this wheelchair's slender frame with a wide seating surface that doesn't compromise on stability or user experience.

Removable T-Style Arms

NV Tilt reimagines mobility with its innovative design as a narrow-width **Dynamic Tilt** wheelchair, expertly crafted for easy maneuverability and increased mobility through doorways and tight spaces. Engineered for both practicality and comfort, this wheelchair's slender frame with a wide seating surface that doesn't compromise on stability or user experience. The NV Tilt prioritizes accessibility, making it an ideal choice for individuals seeking enhanced freedom and independence in their daily lives. Its sleek and ergonomic construction embodies an era of wheelchair mobility, where seamless movement through various environments is a reality.

# **STANDARD FEATURES**

- Narrow Overall Width with Wide Seating Surface
- Depth Adjustable Frame for Center of Gravity Adjustment
- ABS Seat Pan with Rigid Skirt Guard
- Dual Gas Struts For Easy Tilt (Up To 30°)
- Tilt Collar lock, Locked Out at Your Position
- Recessed Lower Frame For increased maneuverability
- Dual Gas Cylinders for Smooth & Easy Tilting
- Soft Set Gas Cylinder Release Mechanism
- Black Frame Colour Standard
- T-Style Arms
- Adjustable Stroller Handle
- Swing In & Out Footrest
- Adjustable Caster Journals