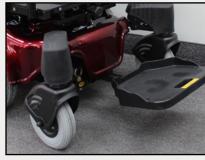

## **STANDARD FEATURES**

- Agile & Versatile Mid Wheel Drive Design
- Active Anti-Tippers & Suspension System
- Tight Turning Radius Of 24"
- 350 lbs Load Capacity
- Fully Programmable P & G VSI Controller
- Standard Flip Up Foot board
- Compact Adjustable Height
- Ergonomically Designed Captain Seat
- Rehab Frame Also Available
- Flip Back Arms