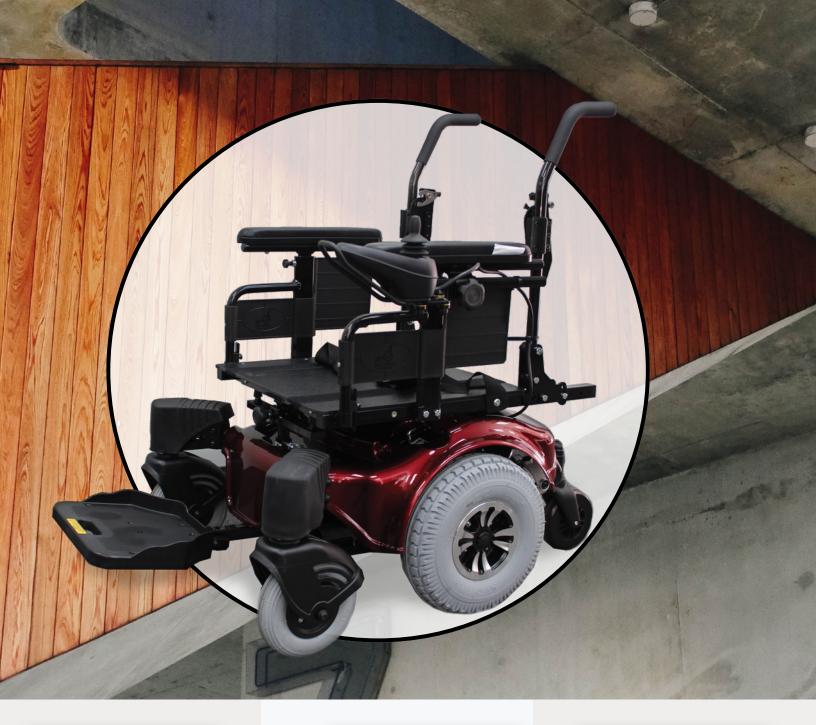

Adjustable Rear Suspension

On Board Circuit Breaker

Neutral Levers To Manually Maneuver Power Chair

Height And Depth Adjustable Seat Package

Standard Flip Up Foot board

## **STANDARD FEATURES**

- Agile & Versatile Mid Wheel Drive Design
- Active Anti-Tippers & Suspension System
- Tight Turning Radius Of 24"
- 350 lbs Load Capacity
- Fully Programmable P & G VSI Controller
- Standard Flip Up Foot board
- Compact Adjustable Height
- Ergonomically Designed Captain Seat
- Rehab Frame Also Available
- Flip Back Arms