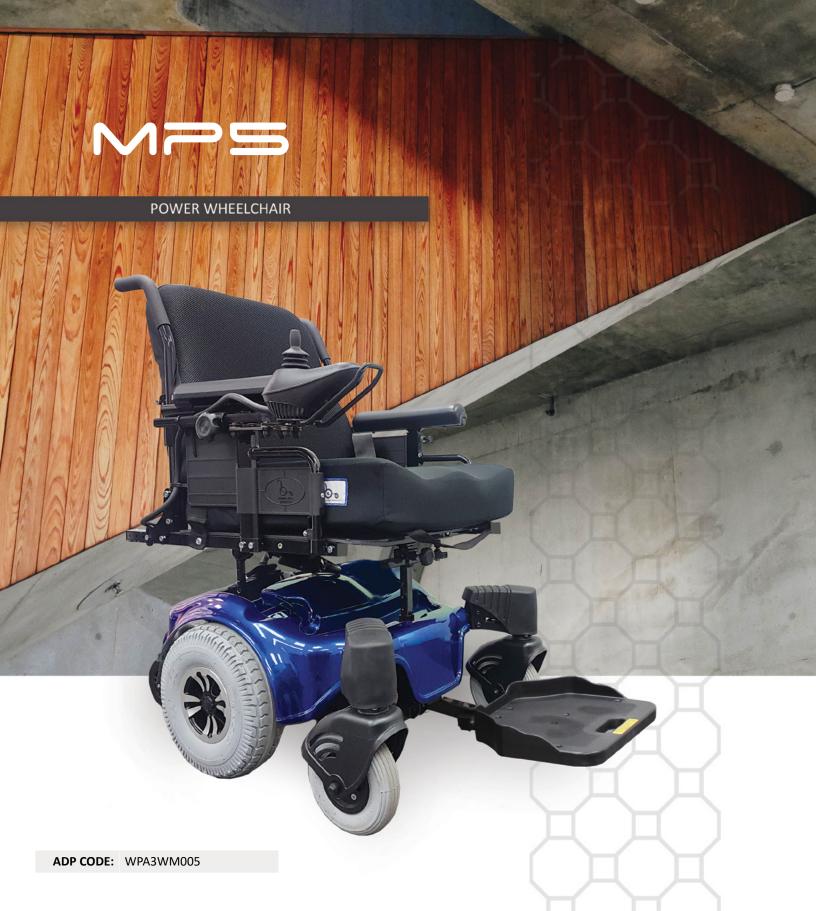

The MP5 wheelchair provides power and effortless maneuverability. This chair offers fast, easy and safe transportation. It is ideal for users looking for a bit more independence in getting around.

Single Drive PNG Joystick

Adjustable Rear Suspension

On Board Circuit Breaker

Neutral Levers To Manually Maneuver Power Chair

Height And Depth Adjustable Seat Package

Standard Flip Up Foot board

## **STANDARD FEATURES**

- Agile & Versatile Mid Wheel Drive Design
- Active Anti-Tippers & Suspension System
- Tight Turning Radius Of 24"
- 350 lbs Load Capacity
- Fully Programmable P & G VSI Controller
- Standard Flip Up Foot board
- Compact Adjustable Height
- Ergonomically Designed Captain Seat
- Rehab Frame Also Available
- Flip Back Arms