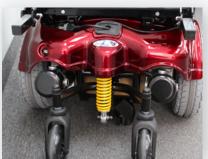

Adjustable Rear Suspension

On Board Circuit Breaker

Neutral Levers To Manually Maneuver Power Chair

Height And Depth Adjustable Seat Package

Standard Flip Up Foot board