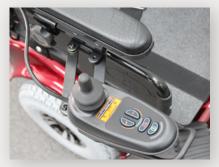

The MP5 wheelchair provides power and effortless maneuverability. This chair offers fast, easy and safe transportation. It is ideal for users looking for a bit more independence in getting around.

Single Drive PNG Joystick

## **STANDARD FEATURES**

- Agile & Versatile Mid Wheel Drive Design
- Active Anti-Tippers & Suspension System
- Tight Turning Radius Of 24"
- 350 lbs Load Capacity
- Fully Programmable P & G VSI Controller
- Standard Flip Up Foot board
- Compact Adjustable Height
- Ergonomically Designed Captain Seat
- Rehab Frame Also Available
- Flip Back Arms