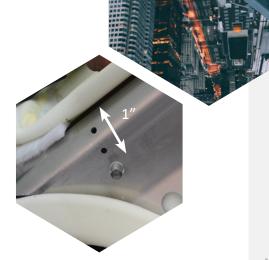

#### **BACK PIN POSITIONS ADJUSTABLE HOLES**

Ability to reposition pin hardware back by 1" on the shell. Optional 1" longer pins to mount a smaller back on a wider chair