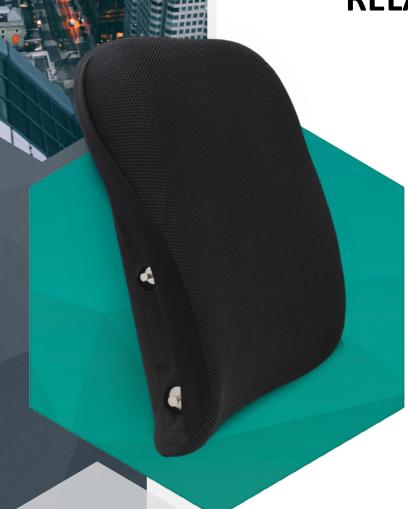

# **GENTLE FIT BACK**

Inner Foam and Incontinent Cover

The **Relax Gentle Fit** by Power Plus Mobility is designed to meet a variety of positioning needs. This is an aluminum light weight formed back with hardware that allows for multiple adjustments. The Relax Gentle Fit with mild laterals is suited for users needing moderate mid-line support. Provides 10" of lower Thoracic support.

### **KEY FEATURES**

- Provides moderate midline support
- Comfortable High Resilience Foam
- 3 lbs. Aluminum, Light Weight Shell
- Pre Punched holes to mount headrest and laterals
- Adjustable/Removable Lumbar Support
- Easy to Install and Remove
- Height Adjustable
- Suited for freedom support