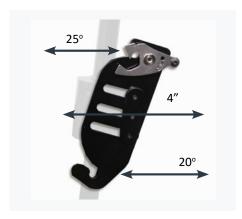

### **UNIVERSAL HARDWARE**

Accommodates Pelvic rotation and will allow for full back support with 25° of posterior and 20° of anterior adjustability.

| SPECIFICATIONS            | RELAX SERIES - GENTLE FIT BACK                               |
|---------------------------|--------------------------------------------------------------|
| ADP                       | SEBWM0020, CUSTOM SEBWM0025                                  |
| WIDTH RANGE               | Unlimited                                                    |
| HEIGHT                    | Unlimited                                                    |
| AVAILABLE HARDWARE STYLES | One style which is universal to all our backs                |
| ANGLE ADJUSTABLE          | 25° anterior adjustability, 20° of posterior adjustability   |
| WIDTH ADJUSTABLE          | 2" of adjustability through the pins on the back             |
| FITS TUBING SIZE          | 7/8" tubing or 1"                                            |
| HEADREST MOUNT            | Backs pre-drilled for headrest supports and lateral supports |