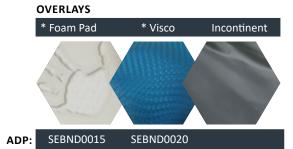

# **KEY FEATURES**

- Multiple layers of foam density allows for comfortable pelvic support and pressure relief
- Water Fall Front for Thigh Support and Comfort
- Abductor for Comfort and Proper Thigh Positioning
- Incontinent Inner Cover
- Easy Clean, Incontinent, Four Way Stretch Outer Cover