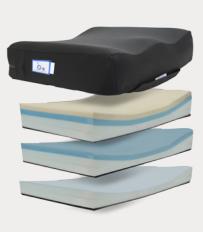

Comfy Cushion Layered

The **Relax Comfy** provides even pressure distribution over weight bearing surfaces. For individuals with progressive postural change the Comfy cushion will allow for even pressure relief. The waterfall front edge of the cushion will accommodate foot propulsion or tight hamstrings. An increased open pelvic support area allows for greater distribution of pressure and greater pelvic support.

# **KEY FEATURES**

- Multiple layers of foam density allows for comfortable pelvic support and pressure relief
- Water Fall Front for Thigh Support and Comfort
- Abductor for Comfort and Proper Thigh Positioning
- Incontinent Inner Cover
- Easy Clean, Incontinent, Four Way Stretch Outer Cover