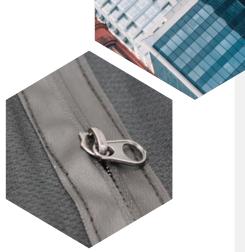

### WATERPROOF ZIPPER

Waterproof zipper seals in the cushion and prevents fluids from entering inside of the cover.

| Pressure Reading Scale in mm-Hg |                |            |            |         |                |
|---------------------------------|----------------|------------|------------|---------|----------------|
|                                 | -              |            |            |         |                |
| > = 0                           | 20 39 58 77    | 97 116 135 | 154 174    | 193 212 | > = 231        |
|                                 |                |            | A          |         |                |
| Pressure Map                    | Relax Comfy    | Dr         | essure Map |         | Relax Comfy    |
| Duration                        | 1 hr           |            | uration    |         | 1 hr           |
| Weight                          | 125 lbs./57 Kg |            | eight      |         | 200 lbs./57 Kg |
|                                 |                |            |            |         |                |